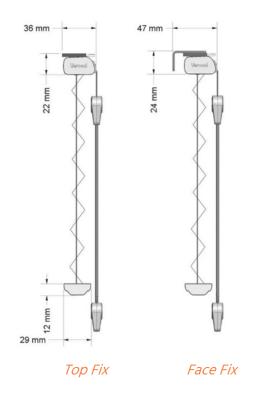

### **System diagrams**

<sup>\*</sup> When the maximum fabric segment width of 2200mm is exceeded, blinds will have three equal segments with two overlaps in the blind. The maximum width of VeroCell fabric is 3000mm, the maximum drop of VeroCell fabric is 2700mm.