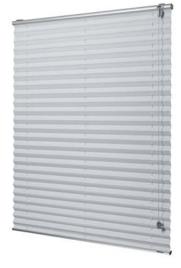

#### **Product information**

Verosol's Standard Pleated Blind combines the soft appeal of a curtain with the versatility and simplicity of a blind. The ideal solution for heat and light control, and the blind almost disappears when raised. Simple and elegant, with a small stack height and short projection, giving you an uninterrupted view from your home or office window. In addition to the standard, pleated blinds are available in an array of different shapes and configurations in order to accommodate even the most obscure window.