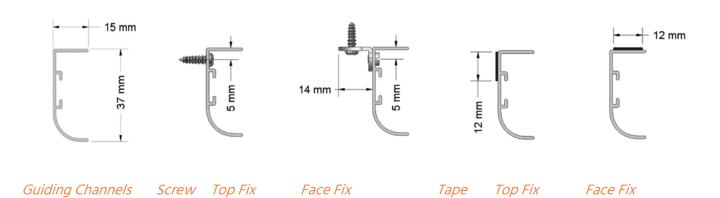

### Optional

| Guiding             | Angle         | Up to 15° angle from vertical                        |
|---------------------|---------------|------------------------------------------------------|
|                     | Maximum Width | 1500mm                                               |
|                     | Maximum Area  | 4,8m2                                                |
|                     | Cable         | Polyester cable with Kevlar, 20mm from edge          |
| Bottom Installation | Material      | Stainless Steel                                      |
| Bracket             |               |                                                      |
| Guiding Channels    | Material      | Extruded Aluminium Alloy U profile                   |
|                     | Colours       | RAL 9010,1001,8025,9004,7016,9001,1019, alu Anodised |
|                     | Dimensions    | 15mm W x 37mm H                                      |